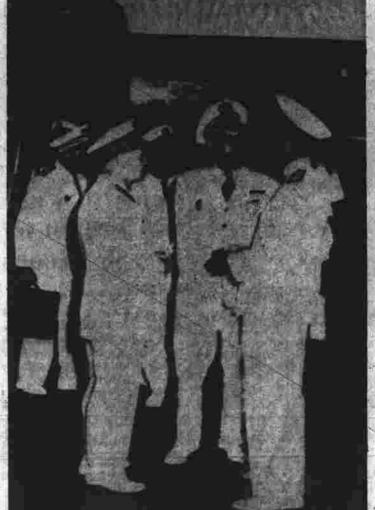

"basic confidence" tion's and especially Connecticut's

Adm. Philippe Auboyneau, commander of the French Mediterranean Fleet which yesterday steamed into Algeria, chats with high ranking naval officers during a stop in Malta. The French admiral, an avowed Gaullist, has thrown his support to the military-civilian junta in Algeria which supports Gen. De Gaulle, Flanking Auboyneau are Rear Adm. R. J. Evenou, left, of France, and British Vice Adm. Sir St. John Tyrwhitt. (AP Photofax).