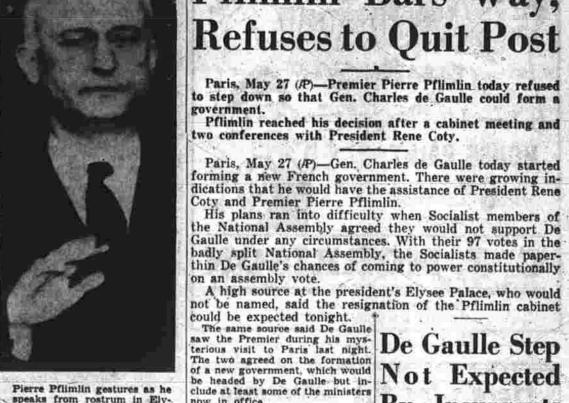

Pflimlin Bars Way,

Paris, May 27 (P)-Premier Pierre Pflimlin today refused to step down so that Gen. Charles de Gaulle could form a

Pflimlin reached his decision after a cabinet meeting and

two conferences with President Rene Coty.

A high source at the president's Elysee Palace, who would not be named, said the resignation of the Pflimlin cabinet could be expected tonight. The same source said De Gaulle

Tunis to Push

Tunis to Push

### Paris, May 27 (P)—Gen. Charles de Gaulle today started forming a new French government. There were growing indications that he would have the assistance of President Rene Coty and Premier Pierre Pflimlin. His plans ran into difficulty when Socialist members of the National Assembly agreed they would not support De Gaulle under any circumstances. With their 97 votes in the badly split National Assembly, the Socialists made paperthin De Gaulle's chances of coming to power constitutionally